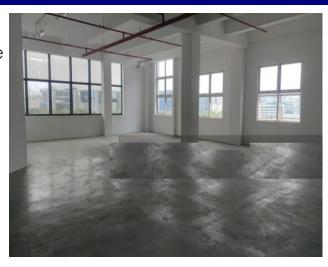

## **Description**

- Good corporate image and frontage along PIE
- Close proximity to PIE
- Nearest MRT : MacPherson and Ubi MRT
- Bus stop right in front of the building
- Ample amenities nearby
- Selected units with attached toilet
- Efficient floor plate

## **Specification**

| Zoning         | B1 Industrial                                                                                                          |
|----------------|------------------------------------------------------------------------------------------------------------------------|
| Ceiling Height | L1 (Carpark) – 3.2m<br>L2 (Factory) – 6.0m<br>L3 to L7 (Factory) – 4.5m<br>L8 (Factory) – 4.2m                         |
| Floor Loading  | L1 (Carpark) – 2.5kN/sqm<br>L2 (Factory) – 15kN/sqm<br>L3 to L4 (Factory) – 10kN/sqm<br>L5 to L8 (Factory) – 7.5kN/sqm |
| Lifts          | 3x 1-ton passenger lifts<br>2x 3-tons cargo lifts<br>4 loading bays                                                    |
| Amenities      | Bus stop right in front of builsind<br>Ample amenities nearby                                                          |