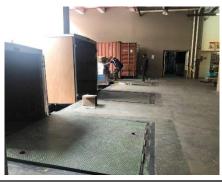

## **Specification**

| Zoning         | B1 Industrial                                                                                                          |
|----------------|------------------------------------------------------------------------------------------------------------------------|
| Ceiling Height | L1 (Carpark) – 3.2m<br>L2 (Factory) – 6.0m<br>L3 to L7 (Factory) – 4.5m<br>L8 (Factory) – 4.2m                         |
| Floor Loading  | L1 (Carpark) – 2.5kN/sqm<br>L2 (Factory) – 15kN/sqm<br>L3 to L4 (Factory) – 10kN/sqm<br>L5 to L8 (Factory) – 7.5kN/sqm |
| Lifts          | 3x 1-ton passenger lifts<br>2x 3-tons cargo lifts<br>4 loading bays                                                    |
| Amenities      | Bus stop right in front of builsind<br>Ample amenities nearby                                                          |