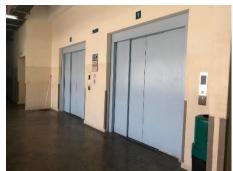

## **Specification**

| Zoning         | B1 Industrial                                                                                                          |
|----------------|------------------------------------------------------------------------------------------------------------------------|
| Ceiling Height | L1 (Carpark) – 3.2m<br>L2 (Factory) – 6.0m<br>L3 to L7 (Factory) – 4.5m<br>L8 (Factory) – 4.2m                         |
| Floor Loading  | L1 (Carpark) – 2.5kN/sqm<br>L2 (Factory) – 15kN/sqm<br>L3 to L4 (Factory) – 10kN/sqm<br>L5 to L8 (Factory) – 7.5kN/sqm |
| Lifts          | 3x 1-ton passenger lifts<br>2x 3-tons cargo lifts<br>4 loading bays                                                    |
| Amenities      | Bus stop right in front of builsind<br>Ample amenities nearby                                                          |