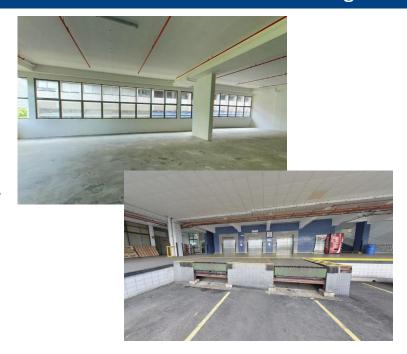

## **Specifications**

| NLA Floor Area         | 59,531 sqm                                                                                                                                                                                                                      |
|------------------------|---------------------------------------------------------------------------------------------------------------------------------------------------------------------------------------------------------------------------------|
| Floor Loading          | Block 4008 1st storey: 10.0 kN/sqm 2nd - 4th storey: 7.5 kN/sqmBlock 4009 1st storey: 12.5 kN/sqm 2nd - 4th storey: 7.5 kN/sqmBlock 4010/4012 1st storey: 15.0kN/sqm 2nd & 3rd storey: 12.5 kN/sqm 4th - 7th storey: 7.5 kN/sqm |
| Ceiling Height         | Block 4008 - 1st storey: 3.85 m - 2nd - 4th storey: 3.45 m Block 4009 - 1st storey: 3.8 m - 2nd - 3rd storey: 3.4 m - 4th storey: 4.5 m Block 4010/4012 - 1st - 6th storey: 3.6 m - 7th storey: 3.7 m                           |
| Lifts                  | <b>Block 4009</b> (Co-share with Block 4008): 2 x 1,360 kg (20 persons) <b>Block 4010/4012</b> : 1 x 1,360 kg (20 persons) at each block                                                                                        |
| Loading Bay Facilities | Block 4008/4009 (shared)- 5 loading/unloading bays with 3 dock levellers Block 4010- 4 loading/unloading bays with 3 dock levellers Block 4012- 5 loading/unloading bays with 3 dock levellers                                  |
| Parking Lots           | Car: Approx. 510 (311 multi-storey and 199 open surface)                                                                                                                                                                        |
| Provisions             | Fibre-optic ready  Block 4008, 4010 and 4012  Heat detector, fire extinguisher and hosereel  Block 4009  Fire sprinkler                                                                                                         |
| Amenities              | Canteen Food centre in close proximity                                                                                                                                                                                          |