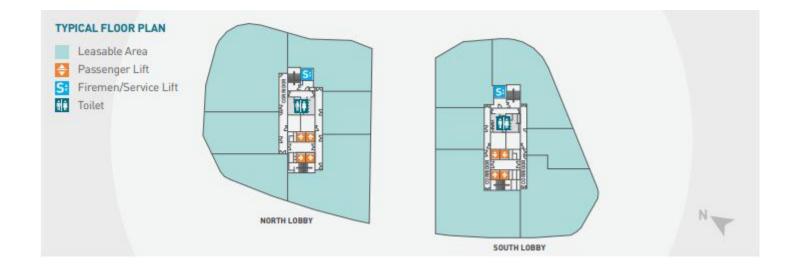

#### Typical Floor Plate

North Block: Approx. 2,128 sqm
South Block: Approx. 2,108 sqm

## Typical Usage per Floor Plate

• North Block: 1st - 6th storey (Business Park space)

#### South Block:

1st storey (Amenities space); 2nd storey (Business Park space); 3rd - 6th storey (Office space)

#### Column Grid

• Approx. 12.0 m x 12.0 m

#### Lifts

Passenger lifts: 4 x 1,360 (20 persons) per block Firemen/Service lift: 1 x 3,000 kg per block - Dimension: 2.15 m (W) x 2.7 m (D) x 2.5 m (H) - Lift car door size: 1.4 m (W) x 2.3 m (H)