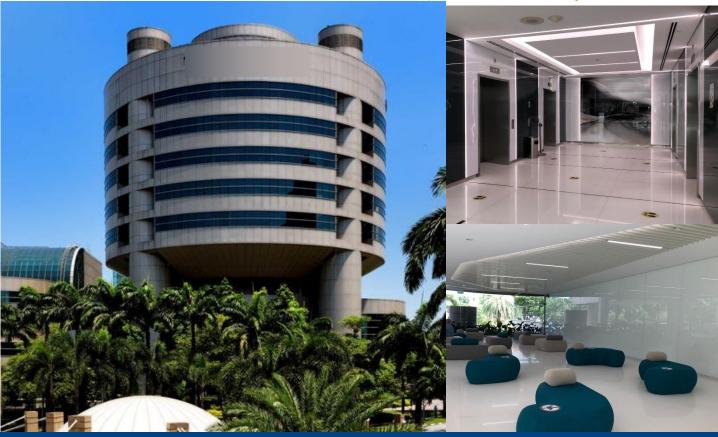

## Cutting-Edge Technology Center in the West

10-storey tower and a 5 storey podium designed for research and development, knowledge intensive and backend operations

## Office

- Fitted with False ceilings, centralised aircon and lighting with or without raised flooring.
- Flexible Configuration layout.
- Ideal for Engineering Design & Development, Technical Service Centre, Software development, Artificial intelligence, automation and robotics lab, R&D and testing services, Industrial training, Project management