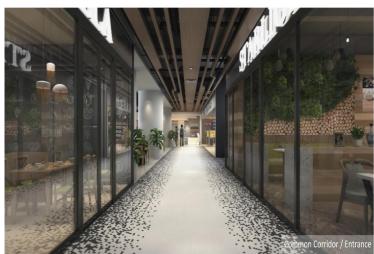

## Prime Corporate Space with Outstanding Features

A six-storey industrial building with a ground level carpark.

| Zoning                         | B1 Industrial                                                                                                                 |
|--------------------------------|-------------------------------------------------------------------------------------------------------------------------------|
| Typical Floor Plate            | 130,000 sq ft                                                                                                                 |
| Net Lettable Area              | 37,000 sqft                                                                                                                   |
| Lifts                          | <ul> <li>18 passenger lifts (1,350 kg) and 2 passenger lifts (630kg)</li> <li>15 goods lifts</li> <li>8 fire lifts</li> </ul> |
| Carpark                        | • 560 lots                                                                                                                    |
| Lorry & Loading /<br>Unloading | <ul> <li>35 lorry lots with 14 dock levellers on the loading and<br/>unloading bay</li> </ul>                                 |
| Accessibility                  | <ul> <li>Located opposite Lorong Chuan MRT along the Circle Line</li> <li>Accessible via CTE,PIE and KPE</li> </ul>           |
| Amenities                      | Amenities include F&B, supermarket and child care facilities                                                                  |