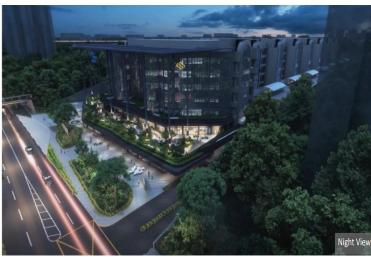

## Prime Corporate Space with Outstanding Features

A six-storey industrial building with a ground level carpark.

| Zoning                         | B1 Industrial                                                                                                                 |
|--------------------------------|-------------------------------------------------------------------------------------------------------------------------------|
| Typical Floor Plate            | 130,000 sq ft                                                                                                                 |
| Net Lettable Area              | 37,000 sqft                                                                                                                   |
| Lifts                          | <ul> <li>18 passenger lifts (1,350 kg) and 2 passenger lifts (630kg)</li> <li>15 goods lifts</li> <li>8 fire lifts</li> </ul> |
| Carpark                        | • 560 lots                                                                                                                    |
| Lorry & Loading /<br>Unloading | <ul> <li>35 lorry lots with 14 dock levellers on the loading and<br/>unloading bay</li> </ul>                                 |
| Accessibility                  | <ul> <li>Located opposite Lorong Chuan MRT along the Circle Line</li> <li>Accessible via CTE,PIE and KPE</li> </ul>           |
| Amenities                      | Amenities include F&B, supermarket and child care facilities                                                                  |