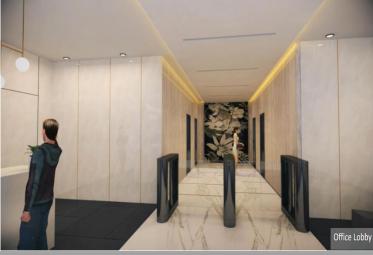

## Prime Corporate Space with Outstanding Features

A six-storey industrial building with a ground level carpark.

| Zoning                         | B1 Industrial                                                                                                                 |
|--------------------------------|-------------------------------------------------------------------------------------------------------------------------------|
| Typical Floor Plate            | 130,000 sq ft                                                                                                                 |
| Net Lettable Area              | 37,000 sqft                                                                                                                   |
| Lifts                          | <ul> <li>18 passenger lifts (1,350 kg) and 2 passenger lifts (630kg)</li> <li>15 goods lifts</li> <li>8 fire lifts</li> </ul> |
| Carpark                        | • 560 lots                                                                                                                    |
| Lorry & Loading /<br>Unloading | <ul> <li>35 lorry lots with 14 dock levellers on the loading and<br/>unloading bay</li> </ul>                                 |
| Accessibility                  | <ul> <li>Located opposite Lorong Chuan MRT along the Circle Line</li> <li>Accessible via CTE,PIE and KPE</li> </ul>           |
| Amenities                      | Amenities include F&B, supermarket and child care facilities                                                                  |