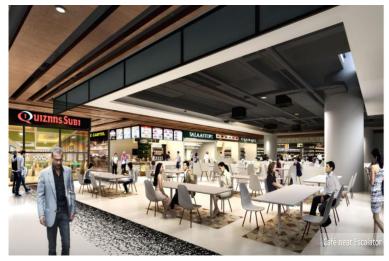

## Prime Corporate Space with Outstanding Features

A six-storey industrial building with a ground level carpark.

| Zoning                         | B1 Industrial                                                                                                                 |
|--------------------------------|-------------------------------------------------------------------------------------------------------------------------------|
| Typical Floor Plate            | 130,000 sq ft                                                                                                                 |
| Net Lettable Area              | 37,000 sqft                                                                                                                   |
| Lifts                          | <ul> <li>18 passenger lifts (1,350 kg) and 2 passenger lifts (630kg)</li> <li>15 goods lifts</li> <li>8 fire lifts</li> </ul> |
| Carpark                        | • 560 lots                                                                                                                    |
| Lorry & Loading /<br>Unloading | <ul> <li>35 lorry lots with 14 dock levellers on the loading and<br/>unloading bay</li> </ul>                                 |
| Accessibility                  | <ul> <li>Located opposite Lorong Chuan MRT along the Circle Line</li> <li>Accessible via CTE,PIE and KPE</li> </ul>           |
| Amenities                      | Amenities include F&B, supermarket and child care facilities                                                                  |