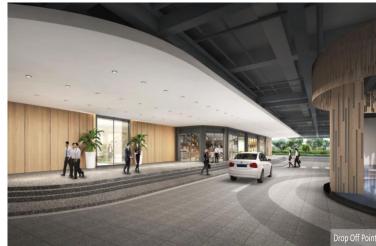

## Prime Corporate Space with Outstanding Features

A six-storey industrial building with a ground level carpark.

| Zoning                         | B1 Industrial                                                                                                                 |
|--------------------------------|-------------------------------------------------------------------------------------------------------------------------------|
| Typical Floor Plate            | 130,000 sq ft                                                                                                                 |
| Net Lettable Area              | 37,000 sqft                                                                                                                   |
| Lifts                          | <ul> <li>18 passenger lifts (1,350 kg) and 2 passenger lifts (630kg)</li> <li>15 goods lifts</li> <li>8 fire lifts</li> </ul> |
| Carpark                        | • 560 lots                                                                                                                    |
| Lorry & Loading /<br>Unloading | <ul> <li>35 lorry lots with 14 dock levellers on the loading and<br/>unloading bay</li> </ul>                                 |
| Accessibility                  | <ul> <li>Located opposite Lorong Chuan MRT along the Circle Line</li> <li>Accessible via CTE,PIE and KPE</li> </ul>           |
| Amenities                      | Amenities include F&B, supermarket and child care facilities                                                                  |