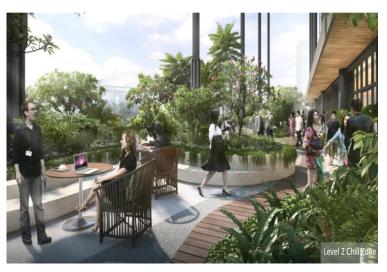

## Prime Corporate Space with Outstanding Features

A six-storey industrial building with a ground level carpark.

| Zoning                         | B1 Industrial                                                                                                                 |
|--------------------------------|-------------------------------------------------------------------------------------------------------------------------------|
| Typical Floor Plate            | 130,000 sq ft                                                                                                                 |
| Net Lettable Area              | 37,000 sqft                                                                                                                   |
| Lifts                          | <ul> <li>18 passenger lifts (1,350 kg) and 2 passenger lifts (630kg)</li> <li>15 goods lifts</li> <li>8 fire lifts</li> </ul> |
| Carpark                        | • 560 lots                                                                                                                    |
| Lorry & Loading /<br>Unloading | <ul> <li>35 lorry lots with 14 dock levellers on the loading and<br/>unloading bay</li> </ul>                                 |
| Accessibility                  | <ul> <li>Located opposite Lorong Chuan MRT along the Circle Line</li> <li>Accessible via CTE,PIE and KPE</li> </ul>           |
| Amenities                      | Amenities include F&B, supermarket and child care facilities                                                                  |