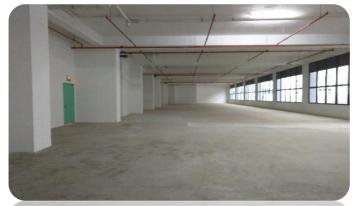

## **SPECIFICATIONS**

| Floor Area              | Total NLA: Approx. 21,829 sqm                                                          |
|-------------------------|----------------------------------------------------------------------------------------|
| Floor Loading           | 1st storey: 10.0 kN/sqm<br>2nd - 6th storey: 7.5 kN/sqm<br>Roof: 7.5 kN/sqm            |
| Ceiling Height          | 1st storey: 10.0 kN/sqm<br>2nd - 6th storey: 7.5 kN/sqm<br>Roof: 7.5 kN/sqm            |
| Column Grid             | Approx. 6.6 m x 11.35 m                                                                |
| Lifts                   | Passenger lifts: 3 x 1,630 kg (24 persons) • Service lifts: 2 x 2,500 kg               |
| Loading Bay Facilities  | 3 loading/unloading bays with dock levellers                                           |
| Parking Lots            | Car: Approx. 304 Parking lot allocation: 1 lot per 100 sqm leased                      |
| Air Conditioning System | Central chilled water tap-off available at \$0.12 per kWHr                             |
| Power Supply Allocation | Approx. 510 watts or 0.71 amps per sqm of lettable area (3-Phase)                      |
| Provisions              | Telecommunication facilities: Tap-off points available within unit and TAS riser ducts |
| Amenities               | Walking distance to food court and cafeteria                                           |