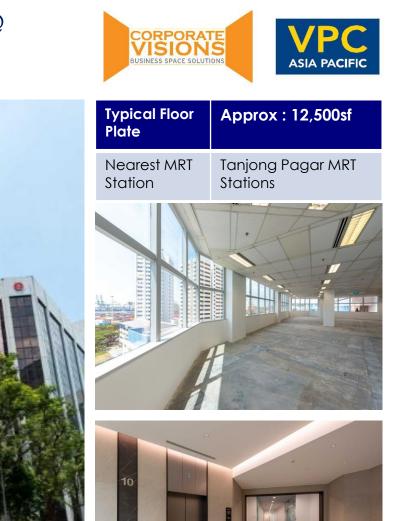

## A 12-storey commercial building in prime location on CBD outskirts

- Strategically positioned in Tanjong Pagar precinct with views of Greater Southern Waterfront
- Enriched surroundings with eateries, shopping malls, and hotels for work and leisure
- Proximity to eateries ensures convenient dining for professionals in the building
- Nearby shopping malls offer retail therapy opportunities
- Hotels in the vicinity cater to business travelers and event attendees
- Fitness center promotes a healthy lifestyle for individuals in or around the development
- Combination of commercial, leisure, and wellness facilities creates a dynamic atmosphere
- Well-connected and desirable destination in Singapore's urban landscape