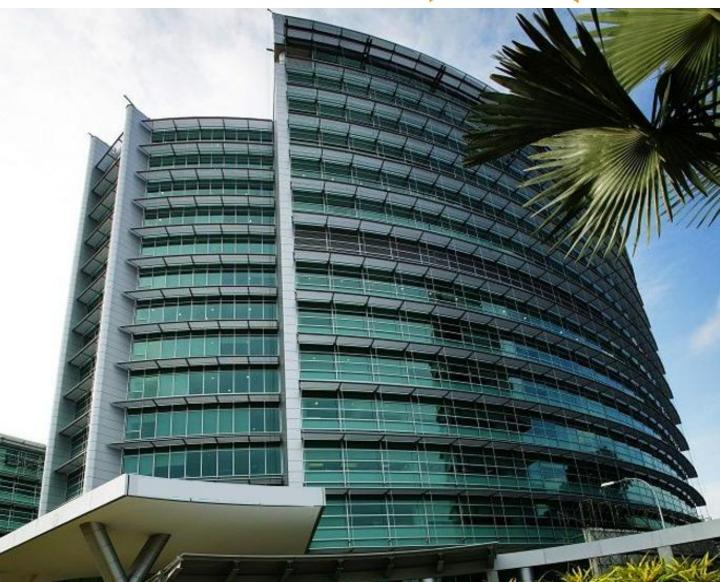

## Spacious Partially Fitted Office Space

An industrial office/research facility comprising 3 buildings, 2 towers of 15 storeys and 8 storeys each, and a 2-storey annex block with amenities

- Within 5 minutes' drive to Pan-Island Expressway
- Easily accessible to Central Expressway
- 10 minutes' drive to city and 20 minutes' drive to Singapore Changi Airport
- Walking distance to Potong Pasir MRT station