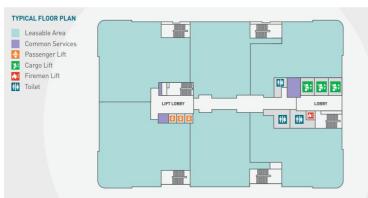

## Lifts

Passenger lifts: 3 x 1,000 kg (15 persons)
Firemen lift: 1 x 1,000 kg (15 persons)

Cargo lifts: 3 x 2,000 kg

#### Floor Area

• Total NLA: Approx. 19,627 sqm