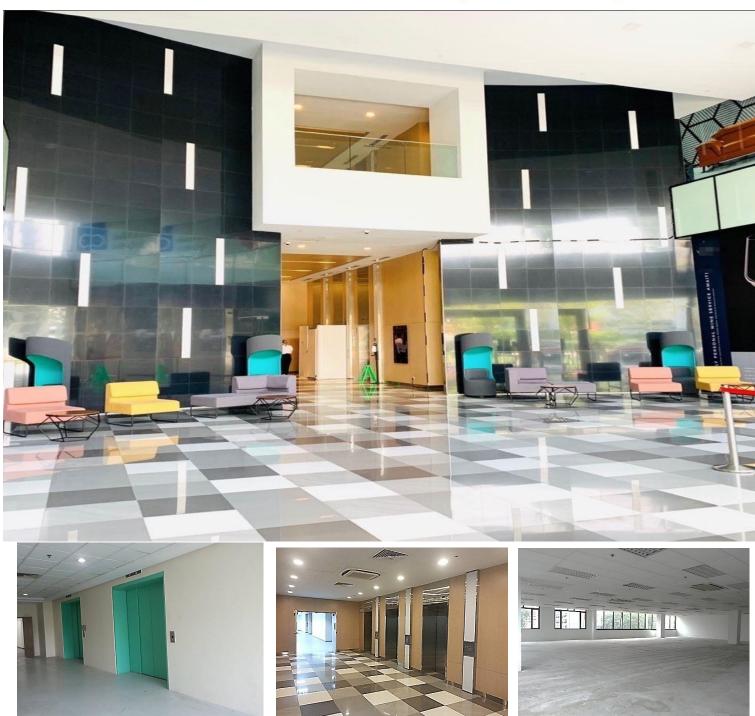

# Versatile Corporate Spaces for Diverse Needs

A fully air-conditioned 10-storey Hi-Specs industrial building, ideal for businesses looking for corporate image.

Located along Jalan Bukit Merah, a popular residential area, and served by Ayer Rajah Expressway and Central Expressway connecting to various parts of Singapore. Walking distance to food centre, shopping facilities, fastfood outlets, MRT, bus interchange, library and banking facilities