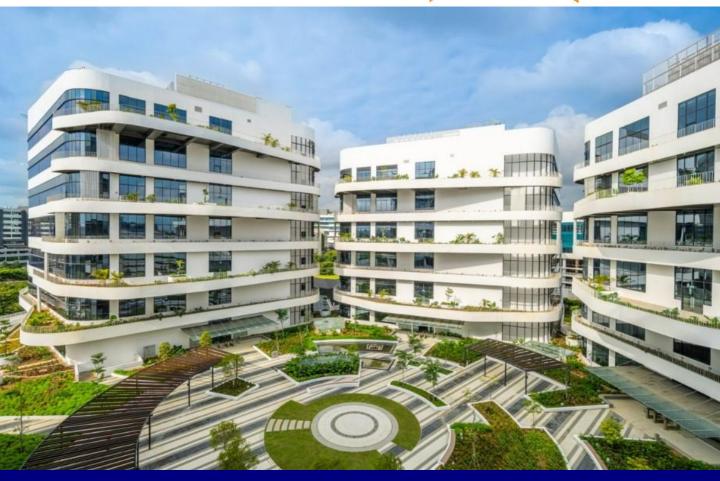

## Cutting-Edge Campus-Style Business & Lab Space

A campus-style development comprising 4 towers of 8- to 9- storey high-tech business space with business park like specifications and design, with F&B amenities

- Designed for maximum efficiency and scalability, explore a wide range of floor plates and workspaces built to premium specifications.
- The first industrial development in Singapore that supports SS641:2019 compliance by tenants from a diverse range of specialised industries..
- Close proximity to Changi Airport (14 mins drive) and the CBD (12 mins drive).
   Within walking distance to Tai Seng MRT station