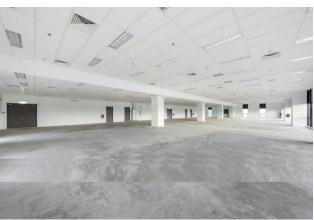

## Building Specifications

|                                    | Tower A                                  | Tower B                                        | Tower C                | Tower D                                        |
|------------------------------------|------------------------------------------|------------------------------------------------|------------------------|------------------------------------------------|
| NLA                                | 321,176 sqft                             | 203,526 sqft                                   | 107,556 sqft           | 179,436 sqft                                   |
| Floor Loading                      | 10 Kn/m2                                 | 10 Kn/m2                                       | 8 Kn/m2                | 10 Kn/m2                                       |
| Column Grid                        | 12m X 12m                                | 12m X 12m                                      | 12m X 12m              | 12m X 12m                                      |
| Floor to Floor Height              | 5.6 m                                    | 5.6 m                                          | 5.6 m                  | 5.6 m                                          |
| Floor to underside of beam height  | 4.95m                                    | 4.95m                                          | 4.95m                  | 4.95m                                          |
| Power Supply –<br>Production units | 63A to 630A 3<br>phase                   | No DB<br>provided , Est.<br>load is<br>136W.m2 | NA                     | No DB<br>provided , Est.<br>load is<br>136W.m2 |
| Power Supply –<br>Laboratory units | NA                                       | NA                                             | 204W/m2                | NA                                             |
| Dock levelers                      |                                          |                                                |                        |                                                |
| Location                           | 1 <sup>st</sup> Storey                   | 1 <sup>st</sup> Storey                         | 1 <sup>st</sup> Storey | 1 <sup>st</sup> Storey                         |
| No of dock levelers                | 4 nos                                    | 2 nos                                          | 2 nos                  | 2 nos                                          |
| Dimensions                         | 1830mm (w) / 2120mm (d) 13.6ton (weight) |                                                |                        |                                                |