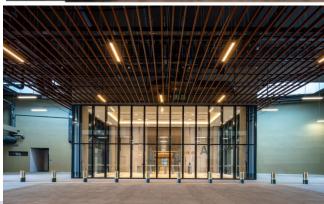

## Cutting-Edge Campus-Style Business & Lab Space

A campus-style development comprising 4 towers of 8- to 9- storey high-tech business space with business park like specifications and design, with F&B amenities

- Designed for maximum efficiency and scalability, explore a wide range of floor plates and workspaces built to premium specifications.
- The first industrial development in Singapore that supports SS641:2019 compliance by tenants from a diverse range of specialised industries..
- Close proximity to Changi Airport (14 mins drive) and the CBD (12 mins drive).
   Within walking distance to Tai Seng MRT station