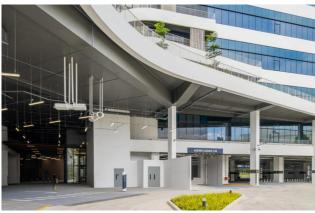

## Cutting-Edge Campus-Style Business & Lab Space

A campus-style development comprising 4 towers of 8- to 9- storey high-tech business space with business park like specifications and design, with F&B amenities

- Designed for maximum efficiency and scalability, explore a wide range of floor plates and workspaces built to premium specifications.
- The first industrial development in Singapore that supports SS641:2019 compliance by tenants from a diverse range of specialised industries..
- Close proximity to Changi Airport (14 mins drive) and the CBD (12 mins drive).
   Within walking distance to Tai Seng MRT station