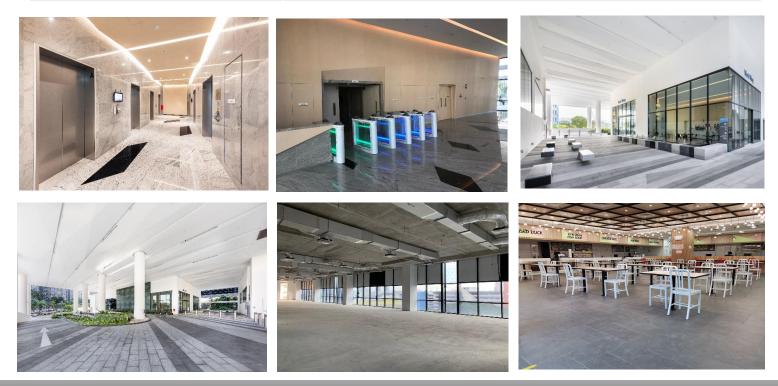

## **SPECIFICATIONS**

| Floor Area              | GFA : 586,546 sq ft<br>NLA: 40,713.3 sqm                                                                                                                                                                         |
|-------------------------|------------------------------------------------------------------------------------------------------------------------------------------------------------------------------------------------------------------|
| Floor Loading           | 3.0 to 7.5kN/m² (West Wing)<br>3.0 to 10kN/m² (East Wing)                                                                                                                                                        |
| Ceiling Height          | 4.0 m to 9.8 m                                                                                                                                                                                                   |
| Lifts                   | 6 Passenger Lifts<br>2 Service Lifts                                                                                                                                                                             |
| Loading Bay Facilities  | Vehicular Access<br>20-footer (West Wing)<br>20 & 40-footer (East Wing)                                                                                                                                          |
| Parking lots            | 171 lots                                                                                                                                                                                                         |
| Power Supply Allocation | 160 to 411 VA/m <sup>2</sup>                                                                                                                                                                                     |
| Amenities               | Ibis Styles Singapore on MacPherson<br>Foodcourt @ Infineon Building<br>Food Centre at 155A Kallang Way<br>Food Centre at 5 Lorong Bakar Batu<br>Hawker Centre at Geylang Bahru Central<br>FairPrice supermarket |