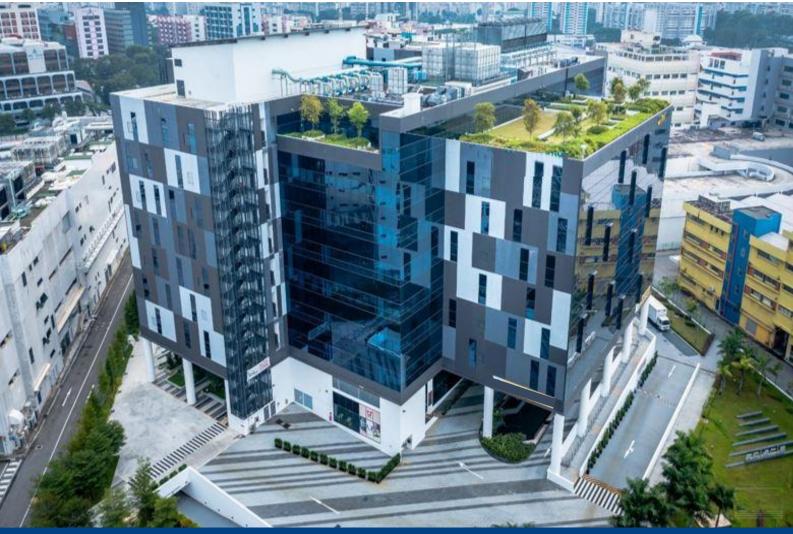

## Premium B2 Office Spaces on the City's Fringe

Premium B2 Office Spaces on the City's Fringe comprises of 2 blocks of 9-storey high specifications development

## Accessibility

- Strategic location in city fringe with direct access from PIE
- Walking distance to Geylang Bahru MRT station
- Shuttle bus to Potong Pasir & Aljunied MRT
- Easy access to major expressways