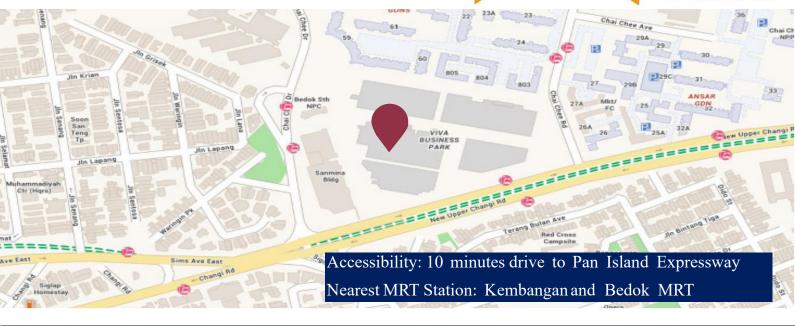

Surrounded by mature housing estates including the Bedok and Chai Chee HDB housing estates as well as private housing estates at Lengkong, Opera, Siglap, Changi, Telok Ku-rau, Marine Parade and Katong. Near to PIE and ECP Expressways, Bedok MRT Station, Bedok Interchange, Kembangan MRT Station and directly connected to bus stop at door-step along New Upper Changi Road.

## Superb Accessibility at Affordable Rates

## LOCATION SPECIFICATION