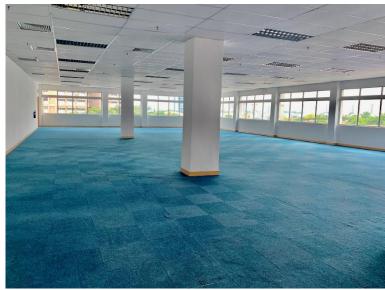

## Versatile Office Space for Diverse Activities

Comprises 6 blocks of 4/8-storey business park development catering to users in industrial/business park use such as laboratory, R&D, e-business, call centre, ICT etc.

## **Building Specifications**

| Net Lettable Area                                                                                                           | Approx 1,134,000 sq ft                                              |
|-----------------------------------------------------------------------------------------------------------------------------|---------------------------------------------------------------------|
| Unit Size                                                                                                                   | From 2000 sq ft to 52,000 sq ft                                     |
| Floor to Ceiling Height                                                                                                     | 2.8m to 3.25m                                                       |
| Floor Loading                                                                                                               | 5 KN/m2 to 12.5 KN/m2                                               |
| Power Supply                                                                                                                | 60 to 600 Amp                                                       |
| Cargo Lift(s)                                                                                                               | 2 to 4 per block (3 to 4 tonnes), except 750B                       |
| Passenger Lift(s)                                                                                                           | 2 to 8 per block (1.3 to 1.6 tonnes)                                |
| Loading Bay(s)                                                                                                              | 3 to 11 per block                                                   |
| Car Park Lots                                                                                                               | 750 car park lots                                                   |
| Others                                                                                                                      | Bare condition or Partially fitted unit with aircon/lighting/carpet |
| Corporate Visions Pte Ltd. Estate Agent Licence No. L3008887C Tel : 65 6733 2911 Fax : 65 6733 6786 www.corporatevisions.sg |                                                                     |