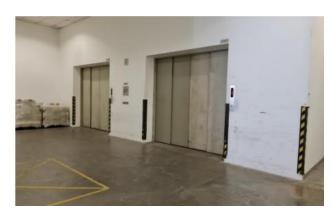

| Ceiling Height | L1-2:4.6m<br>L3:3.2m                                     |
|----------------|----------------------------------------------------------|
| Floor Loading  | L1-2 : 12.5KN/sqm<br>L3 -4: 10KN/sqm<br>L5-7 : 7.5KN/sqm |
| Lifts          | Cargo: 4<br>Passenger: 6                                 |
| Loading        | 12 with dock levellers                                   |
| Carpark        | 360 lots                                                 |