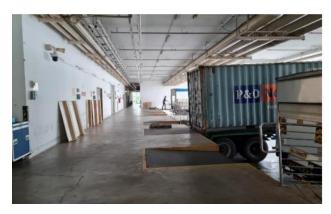

| Ceiling Height | L1-2:4.6m<br>L3:3.2m                                     |
|----------------|----------------------------------------------------------|
| Floor Loading  | L1-2 : 12.5KN/sqm<br>L3 -4: 10KN/sqm<br>L5-7 : 7.5KN/sqm |
| Lifts          | Cargo: 4<br>Passenger: 6                                 |
| Loading        | 12 with dock levellers                                   |
| Carpark        | 360 lots                                                 |