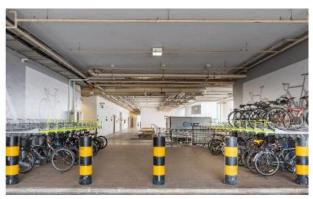

| Ceiling Height | L1-2:4.6m<br>L3:3.2m                                     |
|----------------|----------------------------------------------------------|
| Floor Loading  | L1-2 : 12.5KN/sqm<br>L3 -4: 10KN/sqm<br>L5-7 : 7.5KN/sqm |
| Lifts          | Cargo: 4<br>Passenger: 6                                 |
| Loading        | 12 with dock levellers                                   |
| Carpark        | 360 lots                                                 |