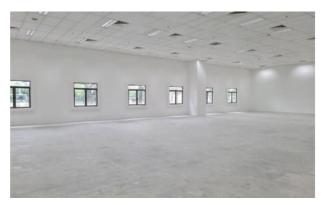

## A 7-storey multi-tenanted high specs building designed for high-tech light and clean industries

- BCA Green Mark Gold, PUB Water Efficient Building
- Newly refurbished in 2021 with enhancements to main lobby , lift lobbies drop-off points and toilets Units are partially fitted with lighting and centralized air-con
- In house food court, Childcare centre, end of trip facilities, shared meeting room facilities, sheltered Drop off point
- Tenant profile includes MedTec, Agriculture, Technology

| Ceiling Height | L1-2:4.6m<br>L3:3.2m                                     |
|----------------|----------------------------------------------------------|
| Floor Loading  | L1-2 : 12.5KN/sqm<br>L3 -4: 10KN/sqm<br>L5-7 : 7.5KN/sqm |
| Lifts          | Cargo: 4<br>Passenger: 6                                 |
| Loading        | 12 with dock levellers                                   |
| Carpark        | 360 lots                                                 |